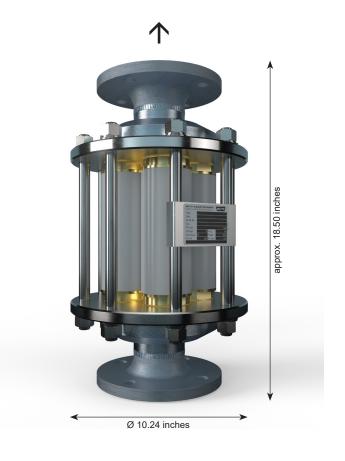

## **Approvals**

Company certified according to ISO 9001 and PED 2014/68/EU Module H CE-marked according to:

- PED 2014/68/EU

| Model                                      | Max. working pressure [PSI] | Material                    | Weight<br>[oz] | Length<br>[inch] | Connection<br>DIN EN 1092-1/11B1 | Order-No. |
|--------------------------------------------|-----------------------------|-----------------------------|----------------|------------------|----------------------------------|-----------|
| 645<br>2- fold<br>(2 x FN40)               | Acetylene 22                | Steel<br>Brass<br>Elastomer | 1 340          | 18.43            | flange<br>DN 50 / PN40           | 182-001   |
| <b>645</b><br><b>4- fold</b><br>(4 x FN40) |                             |                             | 1 623          | 18.5             | flange<br>DN 50 / PN40           | 182-002   |

Other connections and pressures available upon request

**645**Example (4 x FN40) 182-002