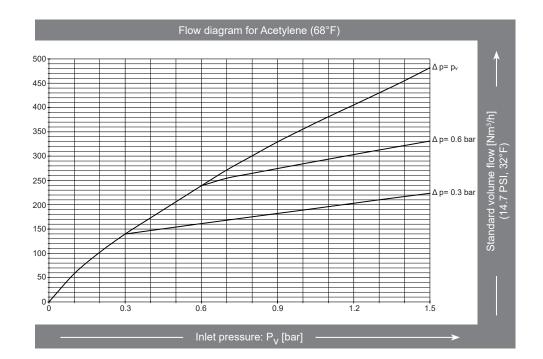

rking pressure [PSI] | Material                    | Weight<br>[oz] | Length<br>[inch] | Connection<br>DIN EN 1092-1/11B1 | Order-No. |
|--------------------------------------------|-----------------------------|-----------------------------|----------------|------------------|----------------------------------|-----------|
| 645<br>2- fold<br>(2 x FN40)               | Acetylene 22                | Steel<br>Brass<br>Elastomer | 1 340          | 18.43            | flange<br>DN 50 / PN40           | 182-001   |
| <b>645</b><br><b>4- fold</b><br>(4 x FN40) |                             |                             | 1 623          | 18.5             | flange<br>DN 50 / PN40           | 182-002   |

Other connections and pressures available upon request



**645**Example (4 x FN40) 182-002