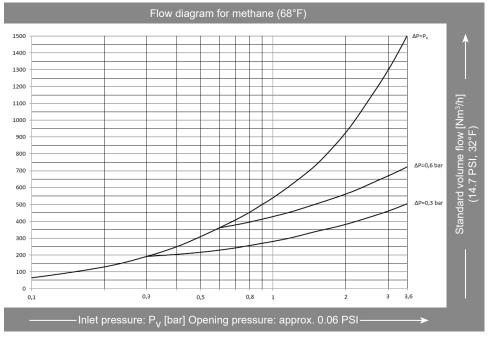

#### Approvals

Company certified according to ISO 9001 and PED 2014/68/EU Module H CE-marked according to: - PED 2014/68/EU

| Model                                      | Max. working pressure<br>[PSI]     | Material                    | Weight<br>[oz] | Length<br>[inch] | Connection          | Order-No. |
|--------------------------------------------|------------------------------------|-----------------------------|----------------|------------------|---------------------|-----------|
| <b>645</b><br><b>2- fold</b><br>(2 x 623N) | Town gas (C)<br>Natural gas (M) 29 | Steel<br>Brass<br>Elastomer | 1 4 1 1        | upon request     | flange DN 65 / PN16 | 182-029   |
| <b>645</b><br><b>4- fold</b><br>(4 x 623N) | Town gas (C)<br>Natural gas (M) 29 |                             | 1 552          |                  | flange DN 65 / PN16 | 182-013   |
| <b>645</b><br><b>5- fold</b><br>(5 x 623N) | Town gas (C)<br>Natural gas (M) 52 |                             | 1 623          |                  | flange DN 65 / PN16 | 182-018   |
| <b>645</b><br><b>5- fold</b><br>(5 x 623N) | Town gas (C)<br>Natural gas (M) 22 |                             | 1 093          |                  | Rc 1.1/2" F         | 182-031   |