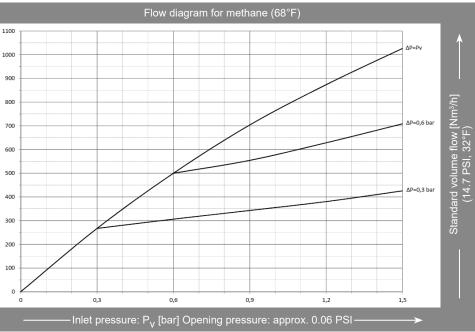

#### Approvals

Company certified according to ISO 9001 and PED 2014/68/EU Module H CE-marked according to: - PED 2014/68/EU

| Model                                      | Max. working pressure<br>[PSI]     | Material                    | Weight<br>[oz] | Length<br>[inch] | Connection          | Order-No. |
|--------------------------------------------|------------------------------------|-----------------------------|----------------|------------------|---------------------|-----------|
| <b>645</b><br><b>2- fold</b><br>(2 x 623N) | Town gas (C)<br>Natural gas (M) 29 | Steel<br>Brass<br>Elastomer | 1 4 1 1        | upon request     | flange DN 65 / PN16 | 182-029   |
| <b>645</b><br><b>4- fold</b><br>(4 x 623N) | Town gas (C)<br>Natural gas (M) 29 |                             | 1 552          |                  | flange DN 65 / PN16 | 182-013   |
| <b>645</b><br><b>5- fold</b><br>(5 x 623N) | Town gas (C)<br>Natural gas (M) 52 |                             | 1 623          |                  | flange DN 65 / PN16 | 182-018   |
| <b>645</b><br><b>5- fold</b><br>(5 x 623N) | Town gas (C)<br>Natural gas (M) 22 |                             | 1 093          |                  | Rc 1.1/2" F         | 182-031   |