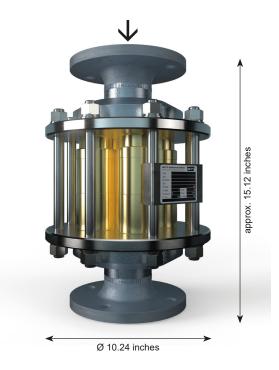

ive cut-off valve TV extinguishes sustained flashbacks long before the internal temperature of the arrestors reaches a dangerous level
- a spring loaded non-return valve NV prevents slow or sudden reverse gas flow forming explosive mixtures in the gas supply

#### **Operation / Usage**

- in central gas supplies (behind the manifold pressure regulator or in a pipeline system)
- in thermal processing systems according to EN 746-2 (cutting machines, furnace supply equipment)
- WITT safety groups may be mounted in any position / orientation in pipelines / supply pipes
- the maximum ambient / working temperature is 140°F

#### Maintenance

- annual testing of the non-return valve, body leak tightness and flow capacity is recommended
- safety groups are only to be serviced by the manufacturer



#### Options

- flange end connections (nominal diameter 32 65)
- connection: two-sided female thread (G-; NPT-thread; Rc-thread)

#### Approvals

Company certified according to ISO 9001 and PED 2014/68/EU Module H CE-marked according to: - PED 2014/68/EU

| Model                                      | Max. working pressure<br>[PSI]     | Material                    | Weight<br>[oz] | Length<br>[inch] | Connection          | Order-No. |
|--------------------------------------------|------------------------------------|-----------------------------|----------------|------------------|---------------------|-----------|
| <b>645</b><br><b>2- fold</b><br>(2 x 623N) | Town gas (C)<br>Natural gas (M) 29 | Steel<br>Brass<br>Elastomer | 1 4 1 1        | upon request     | flange DN 65 / PN16 | 1