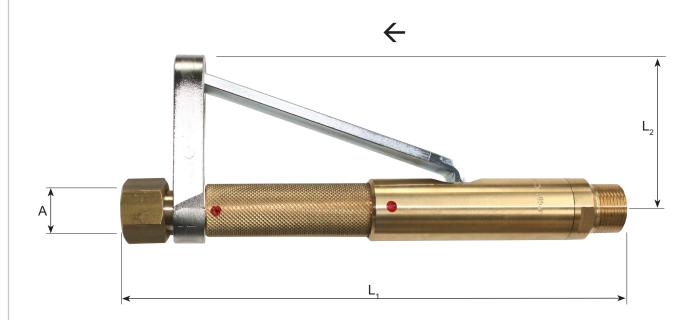

## **SECURITY HANDLE TUBE GHV**

## with lever valve

Lever valve for automatic stop of gas supply by releasing. Adjusting the oxygen supply with lever valve. The gas supply will be closed by loosing the lever and guarantees a high degree of safety.

| Model | A<br>Connection | L₁<br>Length<br>[inch] | L <sub>2</sub><br>Length<br>[inch] | Weight<br>[oz] | Material | Max.<br>working pressure<br>[PSI] | Order-No. |
|-------|-----------------|------------------------|------------------------------------|----------------|----------|-----------------------------------|-----------|
| GHV   | 3/4"            | 10.16                  | 3.23                               | 36.33          | Brass    | Oxygen (O)<br>435                 | 040210200 |