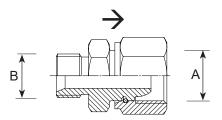

## Inlet connection

| Connection           |             |           |  |
|----------------------|-------------|-----------|--|
| B<br>Inlet           | A<br>Outlet | Order-No. |  |
| G 1/2 M<br>with cone | G 3/4 MG    | 100011092 |  |