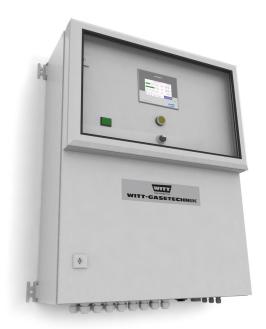

## Retrofit on request.

| Technical Data   |                                 |
|------------------|---------------------------------|
| Voltage          | 230 V AC, 110 V AC              |
| Power output     | max. approx. 400 VA             |
| Housing          | steel, powder coated            |
| Enclosure rating | IP 54                           |
| Dimensions       |                                 |
| Height           | approx.<br>23.62 / 29.92 inches |
| Width            | approx. 23.62 inches            |
| Depth            | approx. 8.27 inches             |
| Weight           | approx. 1 093 oz                |