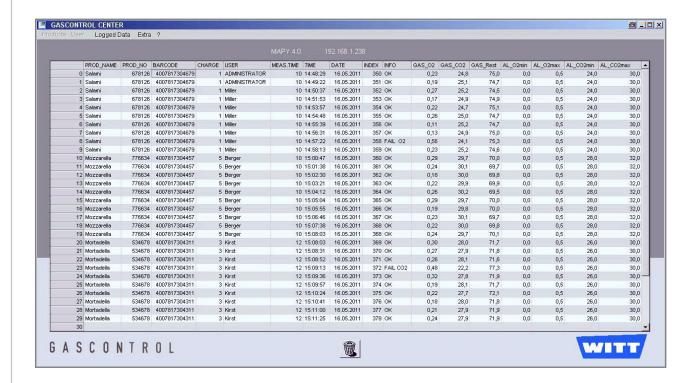

Windows-Software for the documentation of analysis-results of MAPY, LEAK-MASTER®, MAPMAX and other WITT- equipment with integrated or separate analysis.

## **Benefits**

- · quality control by means of data transfer and storing
  - date and time
  - user (name or examiner)
  - lot data
  - product line data
- export data interface for further interpretation of measured data in MS EXCEL® data transfer to Control Unit (touch screen control)
  - product data
  - administration of product names
  - administration of user names inclusive access code
- logging and readable from up to 21 analysers
- multilingual interface: German, English, Spanish, Italian, Polish, French, Dutch (more to follow)