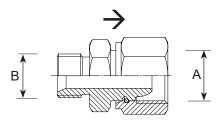

## Inlet connection

| Connection           |             |           |  |
|----------------------|-------------|-----------|--|
| B<br>Inlet           | A<br>Outlet | Order-No. |  |
| G 1/2 M<br>with cone | G 3/4 MG    | 100011092 |  |