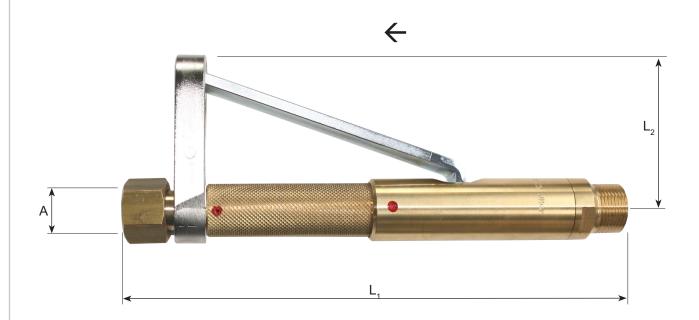

## **SECURITY HANDLE TUBE GHV**

## with lever valve

Lever valve for automatic stop of gas supply by releasing. Adjusting the oxygen supply with lever valve. The gas supply will be closed by loosing the lever and guarantees a high degree of safety.

| Model | A<br>Connection | L₁<br>Length<br>[mm] | L <sub>2</sub><br>Length<br>[mm] | Weight<br>[kg] | Material | Max.<br>working pressure<br>[bar] | Order-No. |
|-------|-----------------|----------------------|----------------------------------|----------------|----------|-----------------------------------|-----------|
| GHV   | 3/4"            | 258                  | 82                               | 1.03           | Brass    | Oxygen (O)<br>30.0                | 040210200 |