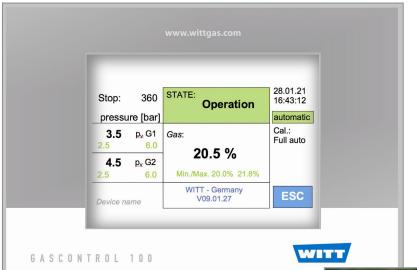

## GASCONTROL WEBVISIO

## Remote and Control - Function via Ethernet for controlling of software GASCONTROL.

## Benefits

- login via password
- same function like GASCONTROL program in the gas mixer
- same readout and menu navigation on display
- for using no relearning required
- quality control by means of data recording and storing
  - date and time
  - user (name or examiner)
  - process data tracing
- export data interface for further interpretation of measured data in MS EXCEL<sup>®</sup> import data from program to the unit
  - product data
  - administration of user names inclusive access code
- starting of remote and control function by standard internet browser
- multilingual (depending on gas mixer control)