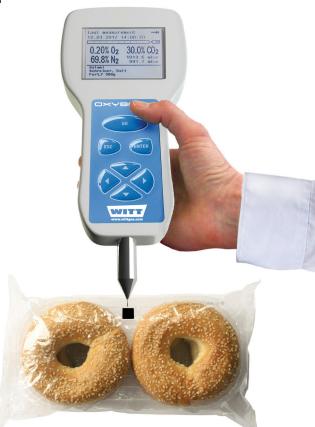

## for gas analyser OXYBABY® / PA / MAPY / MFA

Your WITT-Gas analyser is made of robust material and needs very little maintenance. There is a natural wear in the daily work. To make sure that replacement materials harmonize ideally with your WITT device we recommend original WITT spare parts. Cost-effective quick and reliable.

Suitable for all OXYBABY®-, PA-, MAPY- and MFA- models.

## O<sub>2</sub> sensor

Especially long life time (approx. 2 years in air). Can be replaced by customer self.

**Filter** 

Needle

Foam rubber seals for sealing the sample site at the package

Package each 500 pieces