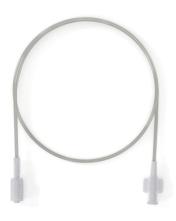

Hose with Luer-Lok connection for using OXYBABY® as stationary device (table top version, with Can-Piercer or with Aquacheck)